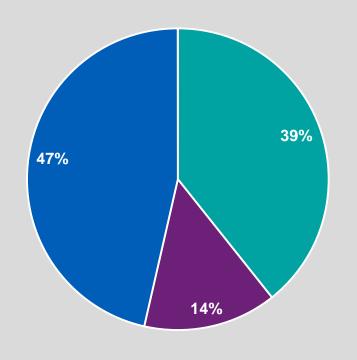

**July 2020** 



### How did COVId-19 affect your digital transformation journey?



- Slow down the plans and efforts
- We were already in a good place so we keep the same pace
- Accelerated our plans
- Made us start the journey

# What is the most important risk affecting the industry after the pandemic?





# What is your opinion on COVID-19 related insurance products and or risk coverage?



- We will see new products or new risk coverage on existing
- No significant changes expected

A good idea, yet too expensive to be launched, at this time

### How did COVID-19 affect your IFRS 17 implementation plans?



Slow down the plans and efforts

We were already in a good stage so we keep the same pace

Accelerated the implementation



# How did COVID-19 affect the customer experience?



- Increased satisfaction, quicker response, digital communication
- Less satisfied , insurers not responsive, not found when reached
- No significant changes



# How do you expect COVID-19 to affect the distribution channels?









#### kpmg.com/socialmedia

The information contained herein is of a general nature and is not intended to address the circumstances of any particular individual or entity. Although we endeavor to provide accurate and timely information, there can be no guarantee that such information is accurate as of the date it is received or that it will continue to be accurate in the future. No one should act on such information without appropriate professional advice after a thorough examination of the particular situation.

© 2020 KPMG Advisors Single Member S.A., a