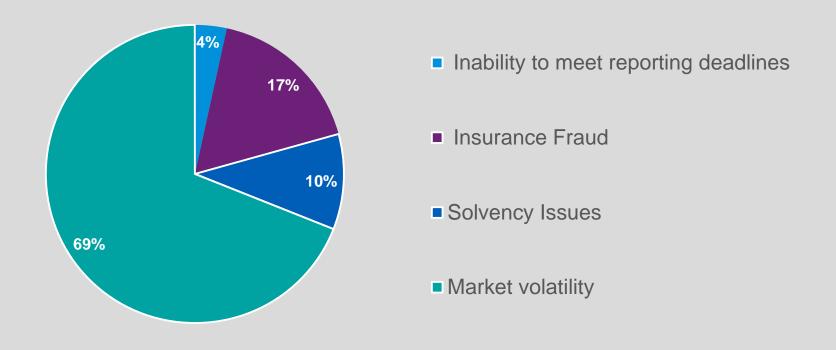

# 9th Webcast Polling Report

**July 2020** 



### How did COVId-19 affect your digital transformation journey?



- Slow down the plans and efforts
- We were already in a good place so we keep the same pace
- Accelerated our plans
- Made us start the journey

# What is the most important risk affecting the industry after the pandemic?





# What is your opinion on COVID-19 related insurance products and or risk coverage?



- We will see new products or new risk coverage on existing
- No significant changes expected

A good idea, yet too expensive to be launched, at this time

### How did COVID-19 affect your IFRS 17 implementation plans?



Slow down the plans and efforts

We were already in a good stage so we keep the same pace

Accelerated the implementation



# How did COVID-19 affect the customer experience?



- Increased satisfaction, quicker response, digital communication
- Less satisfied , insurers not responsive, not found when reached
- No significant changes



# How do you expect COVID-19 to affect the distribution channels?









#### kpmg.com/socialmedia

The information contained herein is of a gene