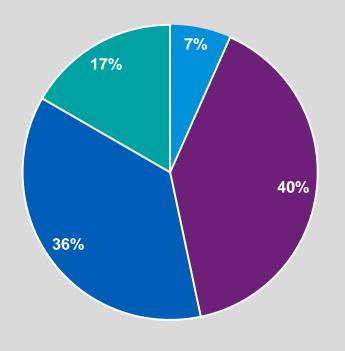

# 9th Webcast Polling Report

**July 2020** 



### How did COVId-19 affect your digital transformation journey?



- Slow down the plans and efforts
- We were already in a good place so we keep the same pace
- Accelerated our plans
- Made us start the journey

# What is the most important risk affecting the industry after the pandemic?





# What is your opinion on COVID-19 related insurance products and or risk coverage?



- We will see new products or new risk coverage on existing
- No significant changes expected

A good idea, yet too expensive to be launched, at this time

### How did COVID-19 affect your IFRS 17 implementation plans?



Slow down the plans and efforts

We were already in a good stage so we keep the same pace

Accelerated the implementation



# How did COVID-19 affect the customer experience?



- Increased satisfaction, quicker response, digital communication
- Less satisfied