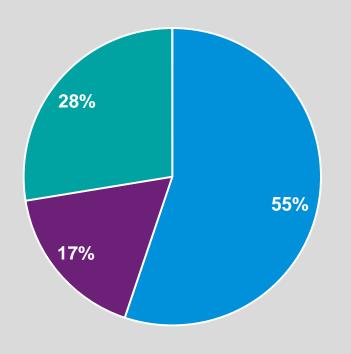

### How did COVID-19 affect your IFRS 17 implementation plans?

Slow down the plans and efforts

We were already in a good stage so we keep the same pace

Accelerated the implementation