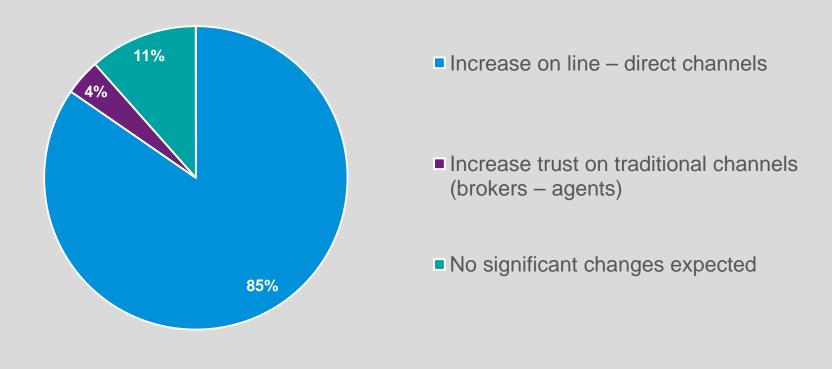

# What is the most important risk affecting the industry after the pandemic?





# What is your opinion on COVID-19 related insurance products and or risk coverage?



- We will see new products or new risk coverage on existing
- No significant changes expected

A good idea, yet too expensive to be launched, at this time

### How did COVID-19 affect your IFRS 17 implementation plans?



Slow down the plans and efforts

We were already in a good stage so we keep the same pace

Accelerated the implementation



# How did COVID-19 affect the customer experience?



- Increased satisfaction, quicker response, digital communication
- Less satisfied , insurers not responsive, not found when reached
- No significant changes



# How do you expect COVID-19 to affect the distribution channels?









#### kpmg.com/socialmedia

The information contained herein is of a general nature and is not intended to address the circumstances of any particular individual or entity. Although we endeavor to provide accurate and timely information, there can be no guarantee that such information is accurate as of the date it is received or that it will continue to be accurate in the future. No one should act on such information without appropriate professional advice after a thorough examination of the particular situation.

© 2020 KPMG Advisors Single Member S.A., a Greek Societe Anonyme and a member firm of the KPMG network of independent member firms affiliated with KPMG International Cooperative ("KPMG International"), a Swiss entity. All rights reserved. Printed in Greece.

The KPMG name