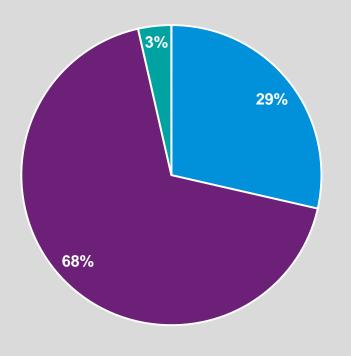

# What is your opinion on COVID-19 related insurance products and or risk coverage?

- We will see new products or new risk coverage on existing
- No significant changes expected

A good idea, yet too expensive to be launched, at this time