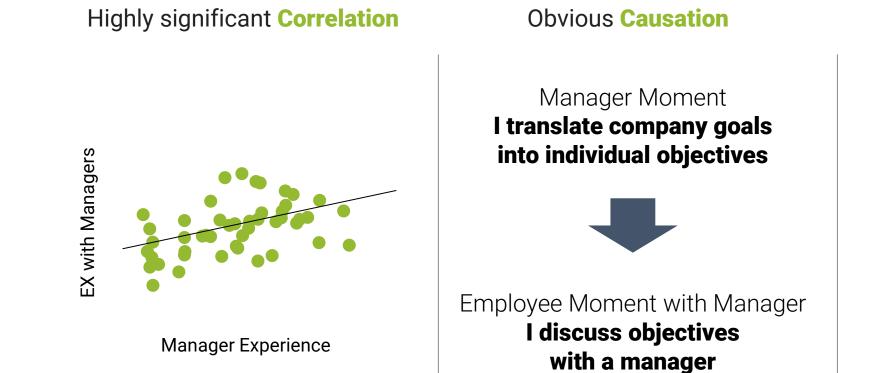

## Experience intelligence proves manager multiplier effect

Manager Multiplier Effect

#### **Span of Control**

| Player/coach | 1:3  |
|--------------|------|
| Coach        | 1:6  |
| Supervisor   | 1:8  |
| Facilitator  | 1:11 |
| Coordinator  | 1:15 |

Topic modeling & sentiment analysis: Managers need better support