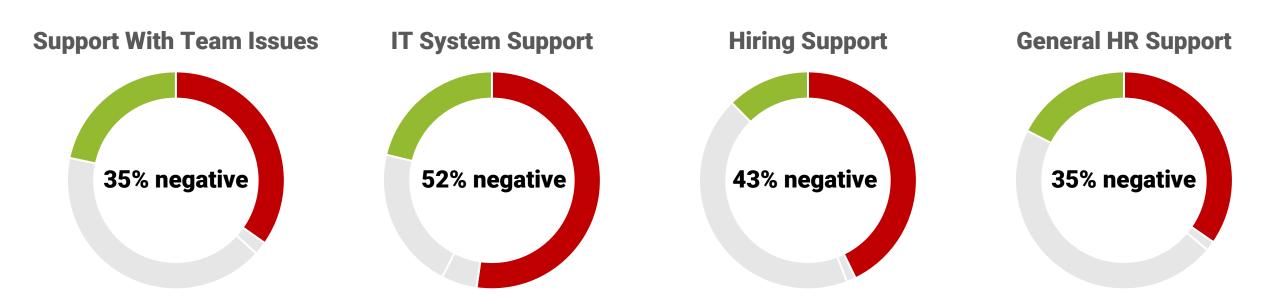

#### **Span of Control**

| Player/coach | 1:3  |
|--------------|------|
| Coach        | 1:6  |
| Supervisor   | 1:8  |
| Facilitator  | 1:11 |
| Coordinator  | 1:15 |

Topic modeling & sentiment analysis: Managers need better support