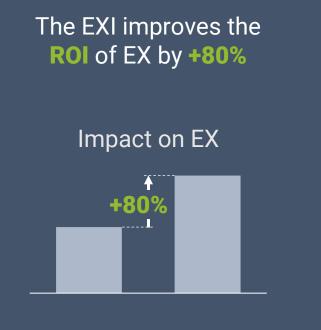

## EXI improves EX ROI by 80% and provides the tools to contextualize

Ø of all Ø of top 10 moments moments

Tools to identify context-specific 'top' moments

- Company weaknesses
  Benchmarking analysis
- Impact of moment on EX (Regression)
- Impact of moment on EX (Word of mouth)