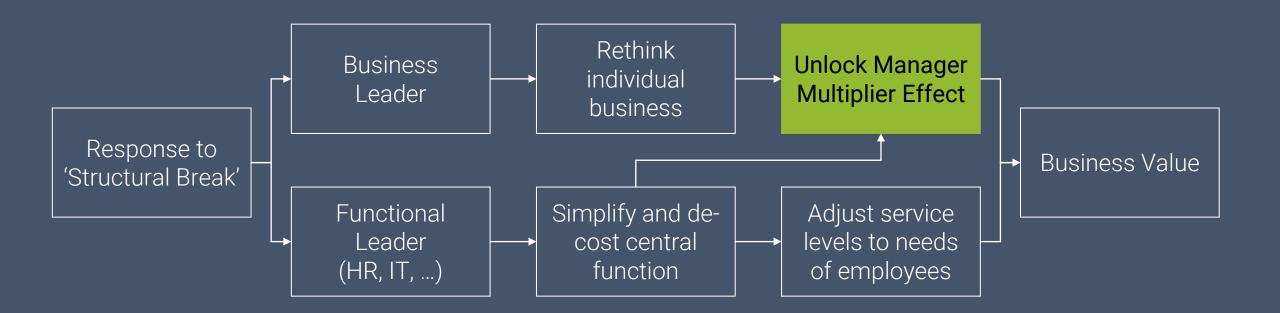

### Responding to a 'Structural Break' – The Manager Multiplier Effect

## How to unlock the manager multiplier effect

Unlock Manager Multiplier Effect